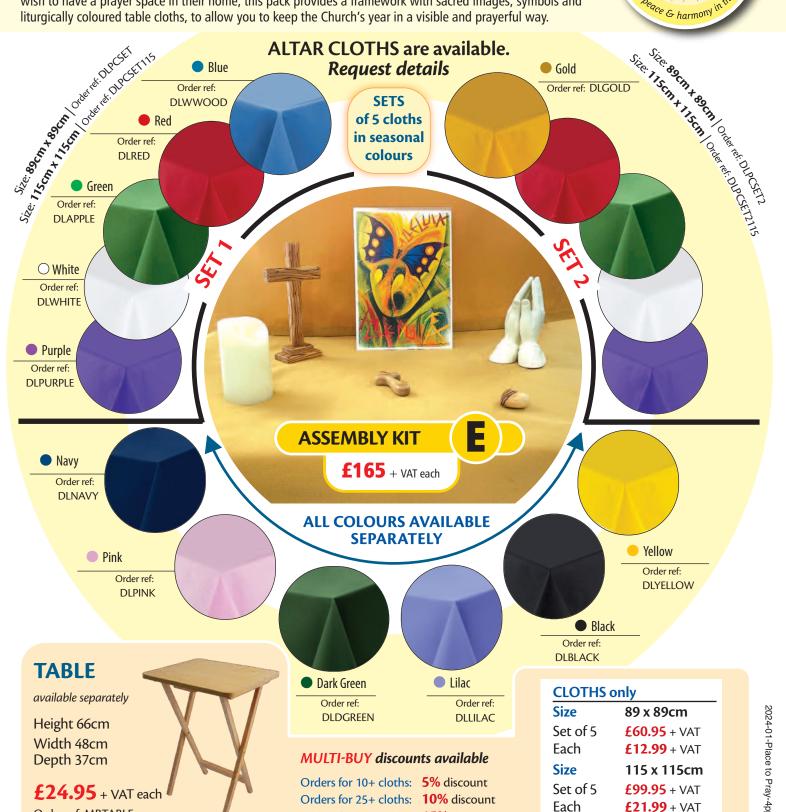

# PRAYER TABLE CLOTHS

Ideal for the prayer corner, in school, church and at home!

For teachers and catechists who wish to prepare a focal point for prayer in a classroom or hall, or families who wish to have a prayer space in their home, this pack provides a framework with sacred images, symbols and liturgically coloured table cloths, to allow you to keep the Church's year in a visible and prayerful way.