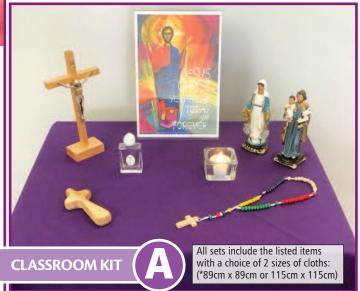

|                                                  | Product Code   | Description                           |                        | _ |
|--------------------------------------------------|----------------|---------------------------------------|------------------------|---|
|                                                  | PKPA5          | 30 x A5 Posters to illustrate the Chi | urch year with clear   |   |
|                                                  |                | standing frame.                       |                        |   |
|                                                  | ML50292        | Olive Wood Standing Cross 15cm        |                        |   |
|                                                  | CBC52935       | Good Shepherd Statue 12.7cm           |                        |   |
|                                                  | ML2292         | Olive Wood Praying Hands 8cm          |                        |   |
|                                                  | ZE1E5          | LED Tea Light in glass holder         |                        |   |
|                                                  | ML30292        | Olive wood holding cross 10cm x       | 5cm                    |   |
| 5 Cloth colours: Gold, Green, Purple, Red, White |                |                                       |                        |   |
|                                                  | *Cloths 115cm  | x 115cm   Order ref: MBPTPD115        | <b>£160</b> + VAT each |   |
|                                                  | *Cloths 89cm x | 89cm   Order ref: MBPTPD              | <b>£130</b> + VAT each |   |