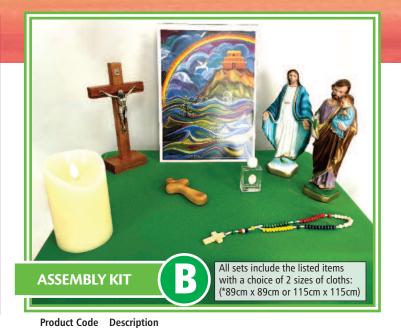

| PKPA4                                               | 30 x A4 Posters to illustrate the Church year with clear               |  |
|-----------------------------------------------------|------------------------------------------------------------------------|--|
| CBC11576                                            | standing frame. Standing Wood Crucifix with Metal Corpus 21.6cm (8.5") |  |
| CBC5540                                             | St Mary Statue (Miraculous) 20.95cm (8 1/4")                           |  |
| CBC5551                                             | St Joseph holding Infant Jesus Statue 20.32cm (8")                     |  |
| CBC86665                                            | Pillar Candle - 15.24cm (6") burning time 60hrs                        |  |
| CBC6021                                             | Coloured Wooden Rosary with prayer leaflet                             |  |
| CBC3159                                             | Glass Holy Water Bottle 45ml (Holy Water not supplied)                 |  |
| ML2292                                              | Olive wood holding cross 10cm x 5cm                                    |  |
| 5 Cloth colours: Blue, Green, Purple, Red and White |                                                                        |  |

| •                                            |                        |
|----------------------------------------------|------------------------|
| *Cloths 115cm x 115cm   Order ref: MBPTPB115 | <b>£195</b> + VAT each |
| *Cloths 89cm x 89cm   Order ref: MBPTPB      | <b>£165</b> + VAT each |