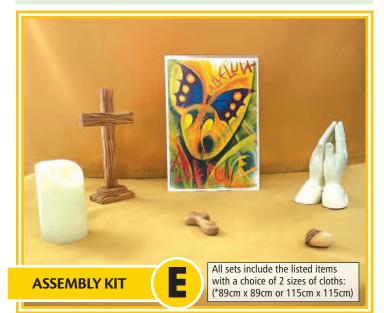

| Product Code                                 | Description                                                              |  |
|----------------------------------------------|--------------------------------------------------------------------------|--|
| PKPA4                                        | 30 x A4 Posters to illustrate the Church year with clear standing frame. |  |
| ML51292                                      | Olive Wood Standing Cross 23cm                                           |  |
| ML74292                                      | Olive Wood Heart 5cm x 4cm                                               |  |
| ML2292                                       | Olive Wood holding cross 10cm x 5cm                                      |  |
| CBC86665                                     | LED Scented Candle with timer 7.5cm x 12.5cm                             |  |
| CBC3853                                      | Porcelain Praying Hands 16.5cm                                           |  |
| 5 Cloth colours: Gold Green Purple Red White |                                                                          |  |

**£195** + VAT each \*Cloths 115cm x 115cm | Order ref: MBPTPE115 **£165** + VAT each Order ref: MBPTPE \*Cloths 89cm x 89cm