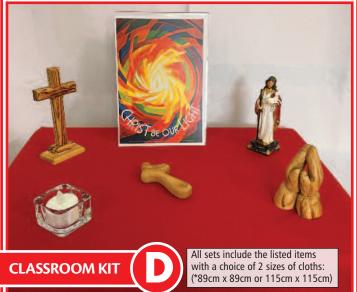

| Product Code                                 | Description                                                              |  |
|----------------------------------------------|--------------------------------------------------------------------------|--|
| PKPA4                                        | 30 x A4 Posters to illustrate the Church year with clear standing frame. |  |
| ML51292                                      | Olive Wood Standing Cross 23cm                                           |  |
| ML74292                                      | Olive Wood Heart 5cm x 4cm                                               |  |
| ML2292                                       | Olive Wood holding cross 10cm x 5cm                                      |  |
| CBC86665                                     | LED Scented Candle with timer 7.5cm x 12.5cm                             |  |
| CBC3853                                      | Porcelain Praying Hands 16.5cm                                           |  |
| 5 Cloth colours: Gold Green Purple Red White |                                                                          |  |