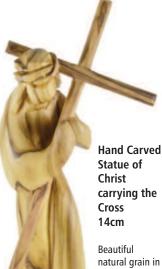

### Olive Wood Salvadorian Crosses Statue

carrying the

the smooth wood. Cross is detachable. Made by hand in the Holy

natural grain in

£44.95 + VAT each Order ref: ML14292 Land.

All prices exclude VAT

ML<sub>2</sub> Children of the